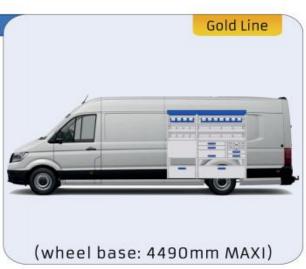

### TGE

MODULES:

WHEEL BASE:3640mm 6-7 WHEEL BASE:4490mm 8-9 WHEEL BASE:4490mm MAXI 10-11

Length Height Depth Weight

57-1-142-00

Polychemstraat 14 6191NL Beek (Limburg) Netherlands Phone number: +31 (0)46 4374147