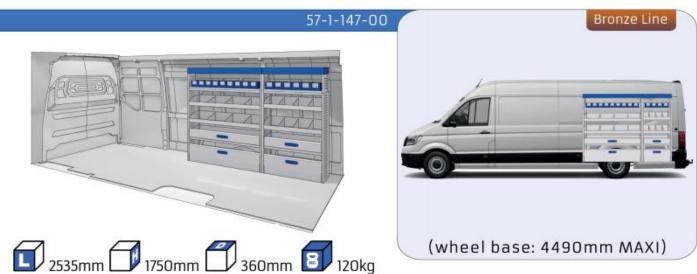

### TGE

MODULES:

WHEEL BASE:3640mm 6-7 WHEEL BASE:4490mm 8-9 WHEEL BASE:4490mm MAXI 10-11

Length Height Depth Weight

57-1-142-00

Polychemstraat 14 6191NL Beek (Limburg) Netherlands Phone number: +31 (0)46 4374147