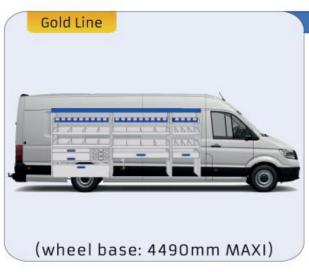

### TGE

MODULES:

WHEEL BASE:3640mm 6-7 WHEEL BASE:4490mm 8-9 WHEEL BASE:4490mm MAXI 10-11

Length Height Depth Weight

57-1-142-00

Polychemstraat 14 6191NL Beek (Limburg) Netherlands Phone number: +31 (0)46 4374147