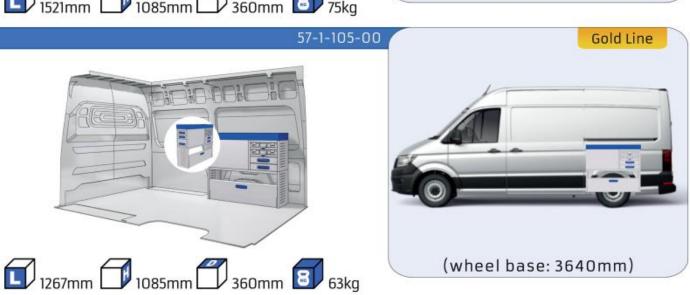

### TGE

MODULES:

WHEEL BASE:3640mm 6-7 WHEEL BASE:4490mm 8-9 WHEEL BASE:4490mm MAXI 10-11

Length Height Depth Weight

57-1-142-00

Polychemstraat 14 6191NL Beek (Limburg) Netherlands Phone number: +31 (0)46 4374147