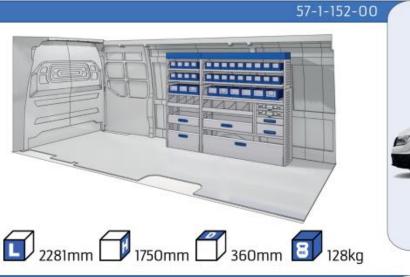

### TGE

MODULES:

WHEEL BASE:3640mm 6-7 WHEEL BASE:4490mm 8-9 WHEEL BASE:4490mm MAXI 10-11

Length Height Depth Weight

57-1-142-00

Polychemstraat 14 6191NL Beek (Limburg) Netherlands Phone number: +31 (0)46 4374147