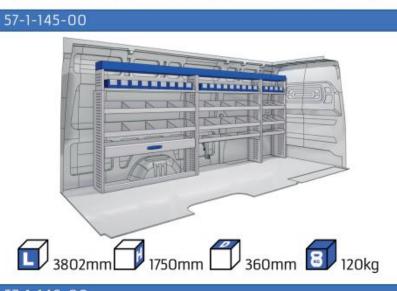

### TGE

MODULES:

WHEEL BASE:3640mm 6-7 WHEEL BASE:4490mm 8-9 WHEEL BASE:4490mm MAXI 10-11

Length Height Depth Weight

57-1-142-00

Polychemstraat 14 6191NL Beek (Limburg) Netherlands Phone number: +31 (0)46 4374147