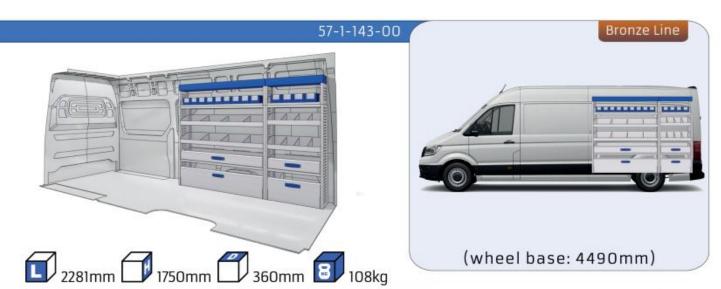

### TGE

MODULES:

WHEEL BASE:3640mm 6-7 WHEEL BASE:4490mm 8-9 WHEEL BASE:4490mm MAXI 10-11

Length Height Depth Weight

57-1-142-00

Polychemstraat 14 6191NL Beek (Limburg) Netherlands Phone number: +31 (0)46 4374147