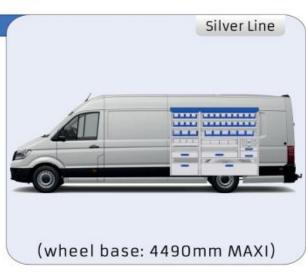

### TGE

MODULES:

WHEEL BASE:3640mm 6-7 WHEEL BASE:4490mm 8-9 WHEEL BASE:4490mm MAXI 10-11

Length Height Depth Weight

57-1-142-00

Polychemstraat 14 6191NL Beek (Limburg) Netherlands Phone number: +31 (0)46 4374147