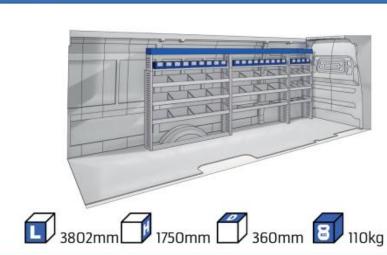

### TGE

MODULES:

WHEEL BASE:3640mm 6-7 WHEEL BASE:4490mm 8-9 WHEEL BASE:4490mm MAXI 10-11

Length Height Depth Weight

57-1-142-00

Polychemstraat 14 6191NL Beek (Limburg) Netherlands Phone number: +31 (0)46 4374147