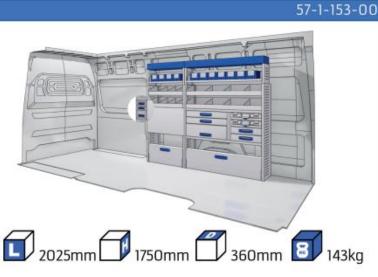

### TGE

MODULES:

WHEEL BASE:3640mm 6-7 WHEEL BASE:4490mm 8-9 WHEEL BASE:4490mm MAXI 10-11

Length Height Depth Weight

57-1-142-00

Polychemstraat 14 6191NL Beek (Limburg) Netherlands Phone number: +31 (0)46 4374147