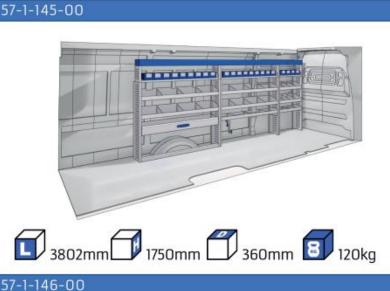

### TGE

MODULES:

WHEEL BASE:3640mm 6-7 WHEEL BASE:4490mm 8-9 WHEEL BASE:4490mm MAXI 10-11

Length Height Depth Weight

57-1-142-00

Polychemstraat 14 6191NL Beek (Limburg) Netherlands Phone number: +31 (0)46 4374147