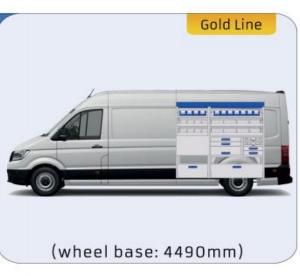

### TGE

MODULES:

WHEEL BASE:3640mm 6-7 WHEEL BASE:4490mm 8-9 WHEEL BASE:4490mm MAXI 10-11

Length Height Depth Weight

57-1-142-00

Polychemstraat 14 6191NL Beek (Limburg) Netherlands Phone number: +31 (0)46 4374147