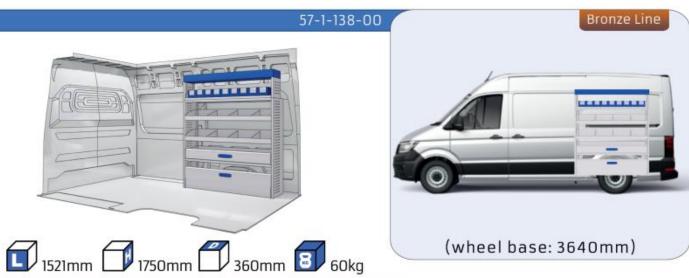

### TGE

MODULES:

WHEEL BASE:3640mm 6-7 WHEEL BASE:4490mm 8-9 WHEEL BASE:4490mm MAXI 10-11

Length Height Depth Weight

57-1-142-00

Polychemstraat 14 6191NL Beek (Limburg) Netherlands Phone number: +31 (0)46 4374147