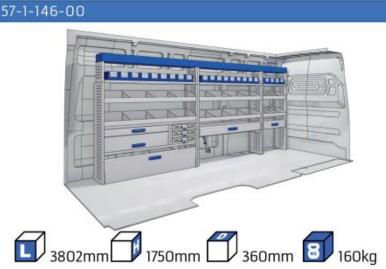

ontal impact tests for example.



**SAFETY & QUALITY** 

ARE OUR MAIN GOALS

The speed of the crash test was increased from 32km/h to 50km/h. According to the report, the material had been deformed, but without creating dangerous situations for the passengers due to the loosening of parts.

# PROVEN QUALITY OF OUR PRODUCTS

Van Care guarantees optimal safety, today and in the future. Everything is made for functional use and safety during work and transport. The production is fully certified and complies to ISO 9001:2015 and TÜV requirements.







TIME SAVING

PERSONALIZED PROJECT

GREAT TESTS RESULTS





## **CONTENT LIST:**

### TGE

MODULES:

WHEEL BASE:3640mm 6-7 WHEEL BASE:4490mm 8-9 WHEEL BASE:4490mm MAXI 10-11

Length Height Depth Weight



























































57-1-142-00































Polychemstraat 14 6191NL Beek (Limburg) Netherlands Phone number: +31 (0)46 4374147