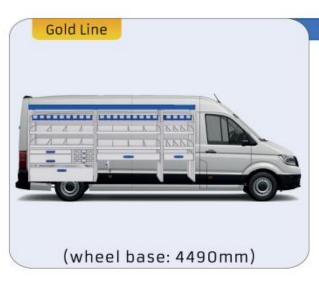

### TGE

MODULES:

WHEEL BASE:3640mm 6-7 WHEEL BASE:4490mm 8-9 WHEEL BASE:4490mm MAXI 10-11

Length Height Depth Weight

57-1-142-00

Polychemstraat 14 6191NL Beek (Limburg) Netherlands Phone number: +31 (0)46 4374147