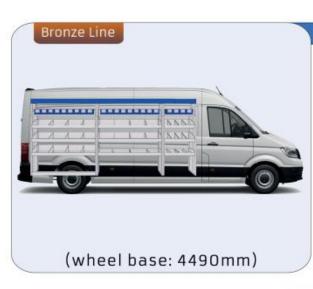

### TGE

MODULES:

WHEEL BASE:3640mm 6-7 WHEEL BASE:4490mm 8-9 WHEEL BASE:4490mm MAXI 10-11

Length Height Depth Weight

57-1-142-00

Polychemstraat 14 6191NL Beek (Limburg) Netherlands Phone number: +31 (0)46 4374147