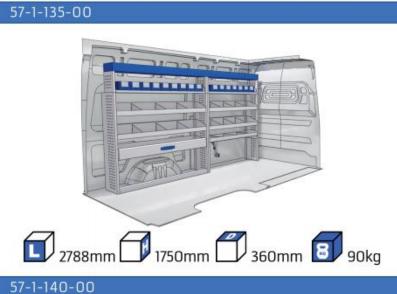

### TGE

MODULES:

WHEEL BASE:3640mm 6-7 WHEEL BASE:4490mm 8-9 WHEEL BASE:4490mm MAXI 10-11

Length Height Depth Weight

57-1-142-00

Polychemstraat 14 6191NL Beek (Limburg) Netherlands Phone number: +31 (0)46 4374147