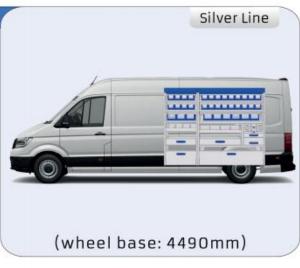

### TGE

MODULES:

WHEEL BASE:3640mm 6-7 WHEEL BASE:4490mm 8-9 WHEEL BASE:4490mm MAXI 10-11

Length Height Depth Weight

57-1-142-00

Polychemstraat 14 6191NL Beek (Limburg) Netherlands Phone number: +31 (0)46 4374147