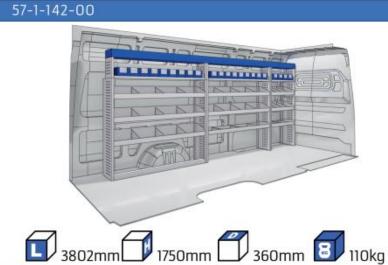

### TGE

MODULES:

WHEEL BASE:3640mm 6-7 WHEEL BASE:4490mm 8-9 WHEEL BASE:4490mm MAXI 10-11

Length Height Depth Weight

57-1-142-00

Polychemstraat 14 6191NL Beek (Limburg) Netherlands Phone number: +31 (0)46 4374147