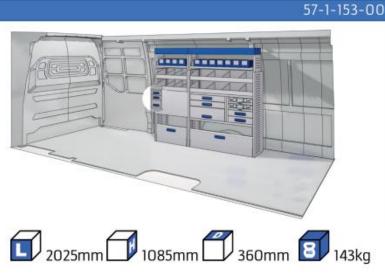

### TGE

MODULES:

WHEEL BASE:3640mm 6-7 WHEEL BASE:4490mm 8-9 WHEEL BASE:4490mm MAXI 10-11

Length Height Depth Weight

57-1-142-00

Polychemstraat 14 6191NL Beek (Limburg) Netherlands Phone number: +31 (0)46 4374147