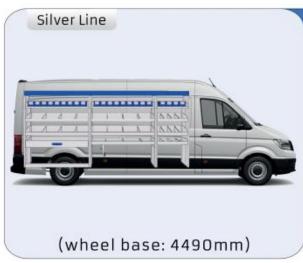

### TGE

MODULES:

WHEEL BASE:3640mm 6-7 WHEEL BASE:4490mm 8-9 WHEEL BASE:4490mm MAXI 10-11

Length Height Depth Weight

57-1-142-00

Polychemstraat 14 6191NL Beek (Limburg) Netherlands Phone number: +31 (0)46 4374147