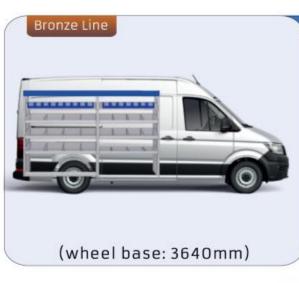

### TGE

MODULES:

WHEEL BASE:3640mm 6-7 WHEEL BASE:4490mm 8-9 WHEEL BASE:4490mm MAXI 10-11

Length Height Depth Weight

57-1-142-00

Polychemstraat 14 6191NL Beek (Limburg) Netherlands Phone number: +31 (0)46 4374147