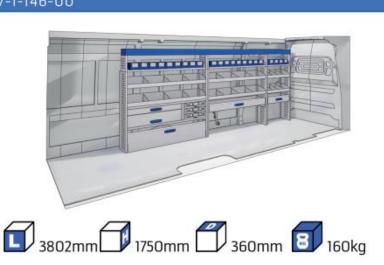

### TGE

MODULES:

WHEEL BASE:3640mm 6-7 WHEEL BASE:4490mm 8-9 WHEEL BASE:4490mm MAXI 10-11

Length Height Depth Weight

57-1-142-00

Polychemstraat 14 6191NL Beek (Limburg) Netherlands Phone number: +31 (0)46 4374147