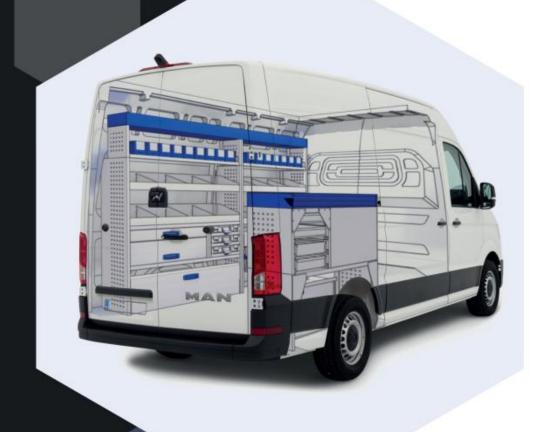

Van Care offers a suitable solution for every commercial vehicle. We work with lightweight modular equipment and provide tailor-made solutions. The modular construction allows you to put together your ideal interior with the exact shelves, drawers and spaces you need.

#### **VAN CARE PRODUCTS**

Van Care products are innovative, lightweight and durable. All products are made of ultra-high strength materials, resulting in minimal weight and maximum loading capacity.

THE BEST QUALITY