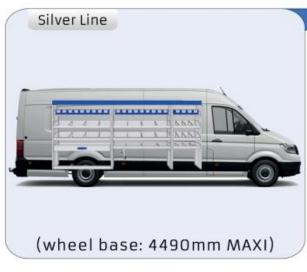

### TGE

MODULES:

WHEEL BASE:3640mm 6-7 WHEEL BASE:4490mm 8-9 WHEEL BASE:4490mm MAXI 10-11

Length Height Depth Weight

57-1-142-00

Polychemstraat 14 6191NL Beek (Limburg) Netherlands Phone number: +31 (0)46 4374147