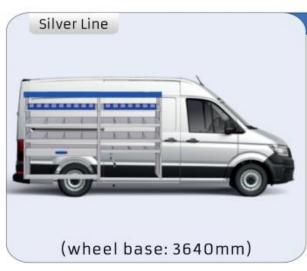

### TGE

MODULES:

WHEEL BASE:3640mm 6-7 WHEEL BASE:4490mm 8-9 WHEEL BASE:4490mm MAXI 10-11

Length Height Depth Weight

57-1-142-00

Polychemstraat 14 6191NL Beek (Limburg) Netherlands Phone number: +31 (0)46 4374147