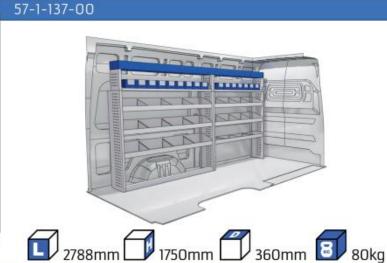

### TGE

MODULES:

WHEEL BASE:3640mm 6-7 WHEEL BASE:4490mm 8-9 WHEEL BASE:4490mm MAXI 10-11

Length Height Depth Weight

57-1-142-00

Polychemstraat 14 6191NL Beek (Limburg) Netherlands Phone number: +31 (0)46 4374147