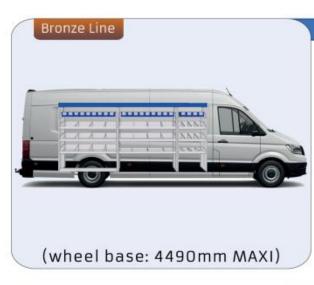

### TGE

MODULES:

WHEEL BASE:3640mm 6-7 WHEEL BASE:4490mm 8-9 WHEEL BASE:4490mm MAXI 10-11

Length Height Depth Weight

57-1-142-00

Polychemstraat 14 6191NL Beek (Limburg) Netherlands Phone number: +31 (0)46 4374147