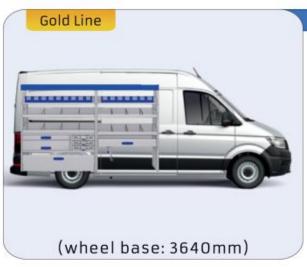

### TGE

MODULES:

WHEEL BASE:3640mm 6-7 WHEEL BASE:4490mm 8-9 WHEEL BASE:4490mm MAXI 10-11

Length Height Depth Weight

57-1-142-00

Polychemstraat 14 6191NL Beek (Limburg) Netherlands Phone number: +31 (0)46 4374147