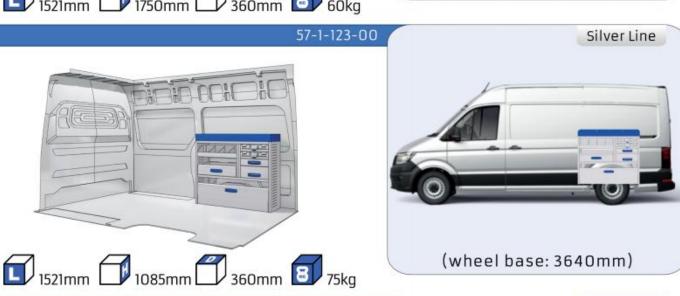

### TGE

MODULES:

WHEEL BASE:3640mm 6-7 WHEEL BASE:4490mm 8-9 WHEEL BASE:4490mm MAXI 10-11

Length Height Depth Weight

57-1-142-00

Polychemstraat 14 6191NL Beek (Limburg) Netherlands Phone number: +31 (0)46 4374147