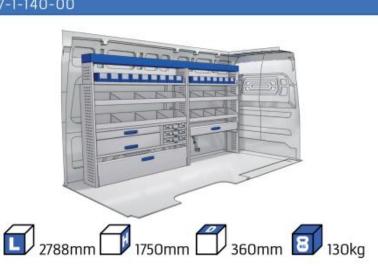

### TGE

MODULES:

WHEEL BASE:3640mm 6-7 WHEEL BASE:4490mm 8-9 WHEEL BASE:4490mm MAXI 10-11

Length Height Depth Weight

57-1-142-00

Polychemstraat 14 6191NL Beek (Limburg) Netherlands Phone number: +31 (0)46 4374147