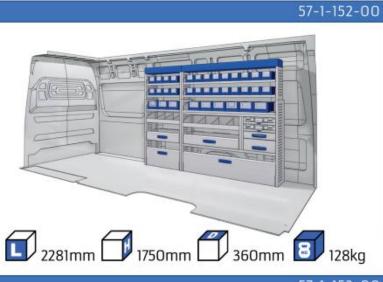

### TGE

MODULES:

WHEEL BASE:3640mm 6-7 WHEEL BASE:4490mm 8-9 WHEEL BASE:4490mm MAXI 10-11

Length Height Depth Weight

57-1-142-00

Polychemstraat 14 6191NL Beek (Limburg) Netherlands Phone number: +31 (0)46 4374147